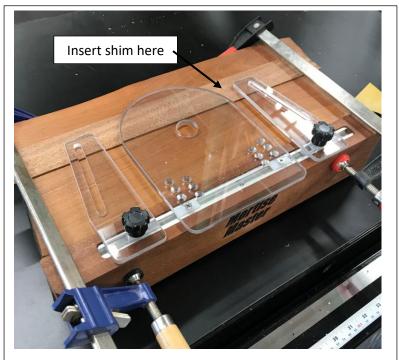

The Mortise Master Extension Plate will allow for offsets from 1-3/4" to 3-1/4" in ¼ inch increments (the standard slide plate has a 1-1/2" maximum offset).

When mortising stock wider than 3-1/2" clamp the fixed clamp plate directly to the stock. Insert a shim the same thickness as the leveling lip on the fixed clamp plate as shown below. This maintains a level platform for the router. Obviously, the Auto center function is not available in this configuration.

Note: Never clamp on the leveling lip or the clamp plate can be damaged!